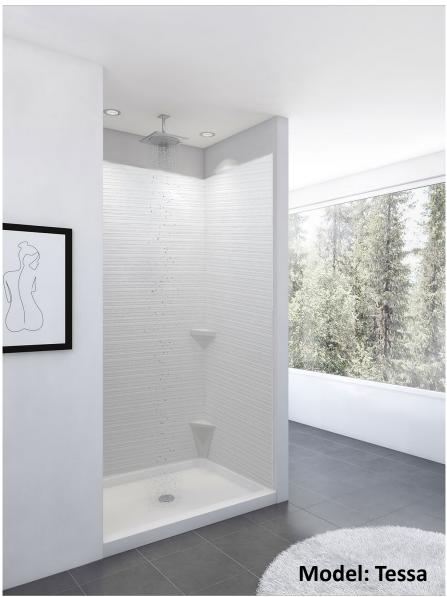

## **Model: Tessa**

### Shower & Tub Surrounds Guidelines:

Model: Tessa

Product: Shower & tub panels

Style: Contemporary Design: Smooth

Recommended uses: Shower & tub surrounds