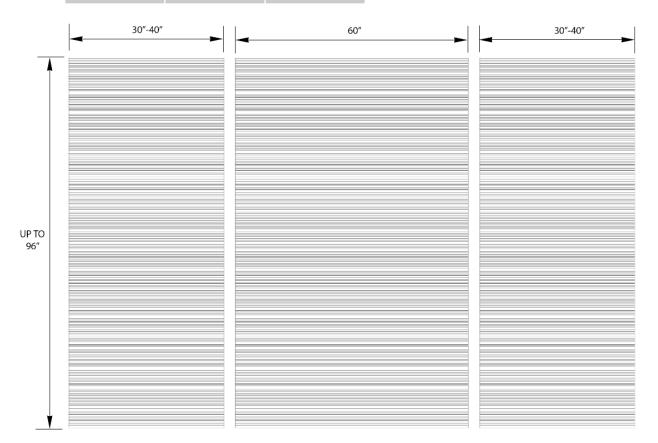

# Cast Marble Shower Surrounds

| Width | Height | Thickness |
|-------|--------|-----------|
| 30"   | 96"    | 1/4"      |
| 40"   | 96"    | 1/4"      |
| 60"   | 96"    | 1/4"      |

Specification: Model: Tessa

#### Panel size:

30"x 96"

• 40"x 96"

• 60"x 96"

Custom sizes are available

Thickness: ¼"

Material: Cast marble

Finish: GlossBrand: NERVAL